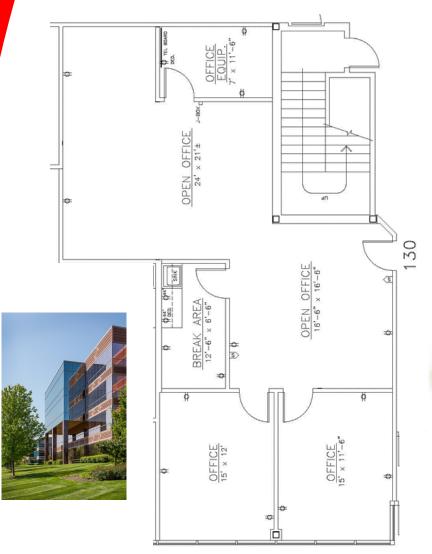

## 1,381—RSF

Terrific 1st Floor Suite

Offices & Open Space w/Full Break Area

Walk to Shops & Restaurants

Building XV 13200 Metcalf

Elaine Sight Kathy Woodward, SIOR