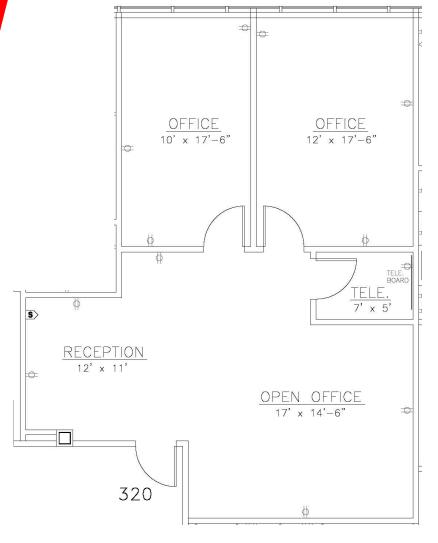

## Available 10/23 **987 RSF** 2 Office on Glass **Reception Area Open Office Area Great Small Suite**