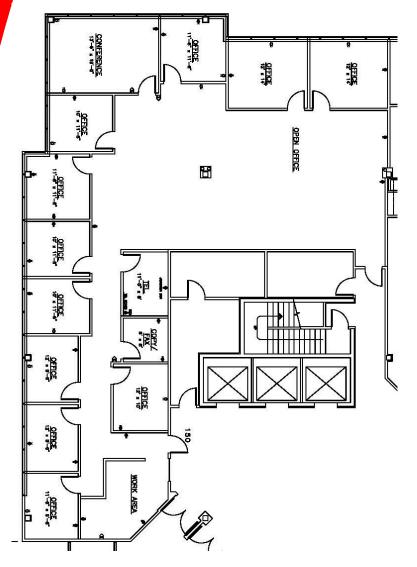

Building V—12980 Metcalf

4,113 RSF

## **1st Floor Corner Suite**

**Lobby Exposure** 

- ★ On-site leasing, management & ownership ★ Flexible expansion options
- ★ Cost-effective building designs
- ✤ Professional floor plan development
- \* Custom interior design services
- ★ General contracting by Southcreek
- ★ Convenient parking
- **★** Excellent location
- ★ Beautiful park settings
  - \* Commitment to your needs