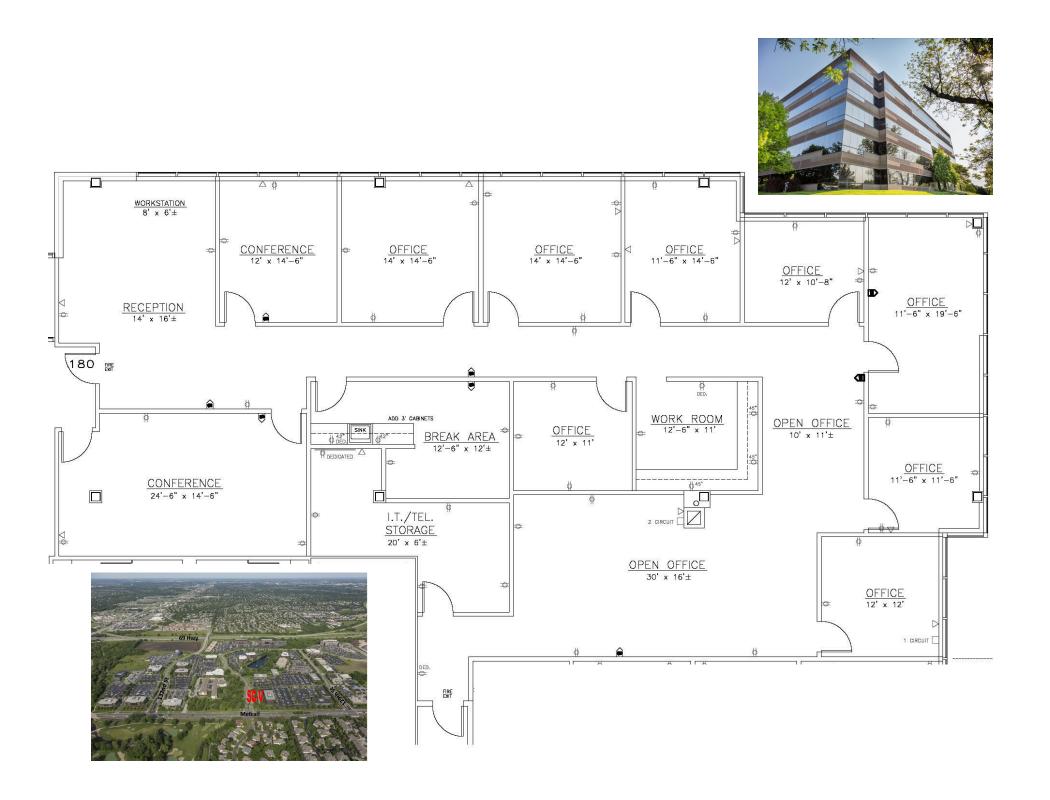

## 4,393 RSF

Building V 12980 Metcalf Overland Park, KS 66213

- Overland Par
- **★** On-site leasing, management & ownership
- **★** Cost-effective building designs
- **★** Professional floor plan development
- **★** Custom interior design services
- **★** General contracting by Southcreek

- **★** Flexible expansion options
- \* Convenient parking
- **★** Excellent location
- **★** Beautiful park settings
- \* Commitment to your needs

New to Market
Lobby Exposure
Great Offices on
Glass

Plenty of Parking
Close to Amenities
and
Major Highways