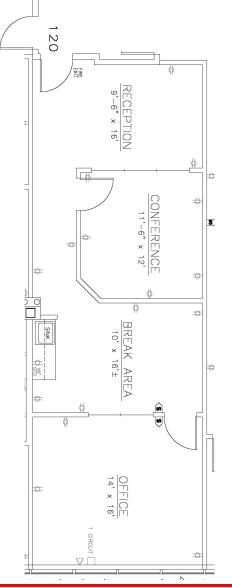

DDI CO

7200 West 132nd Street Suite 300 Overland Park, KS 66213 P: 913.685.4100 F: 913.685.1232

Elaine@DDIRealty.com KathyW@DDIRealty.com DDICommercial@DDIRealty.com www.SouthcreekOfficePark.com

842 RSF First Floor Suite Office on Window Great Small Suite Ready for Carpet and Paint