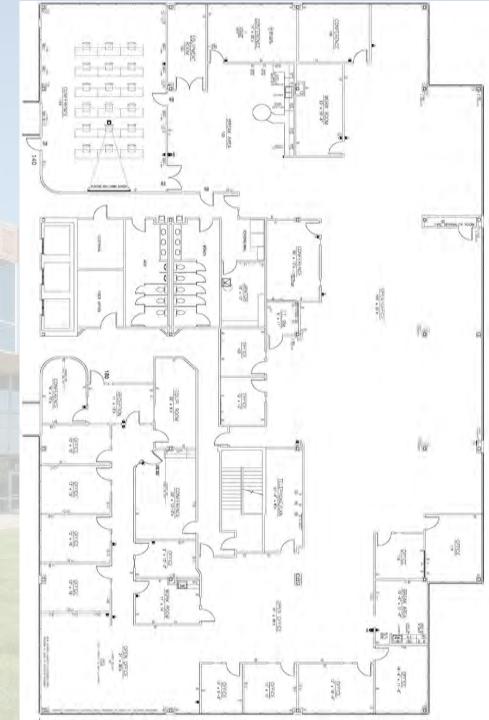

## Available Building XVI

15,483 RSF **First Floor Suite** Window Offices Large Training Room **Fantastic Break Area Open Area on Glass Close to Fabulous** Amenities

Ready for Carpet & Paint Selections

#### Offices & Open Area On Glass

Large Break Area next to Fantastic Training Area