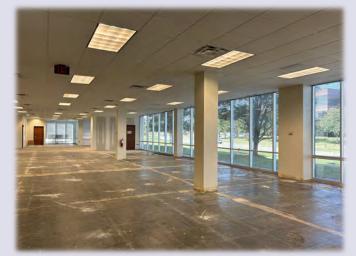

## Available Building XVI

15,483 RSF **First Floor Suite** Window Offices Large Training Room **Fantastic Break Area Open Area on Glass Close to Fabulous** Amenities

Ready for Carpet & Paint Selections

#### Offices & Open Area On Glass

Large Break Area next to Fantastic Training Area