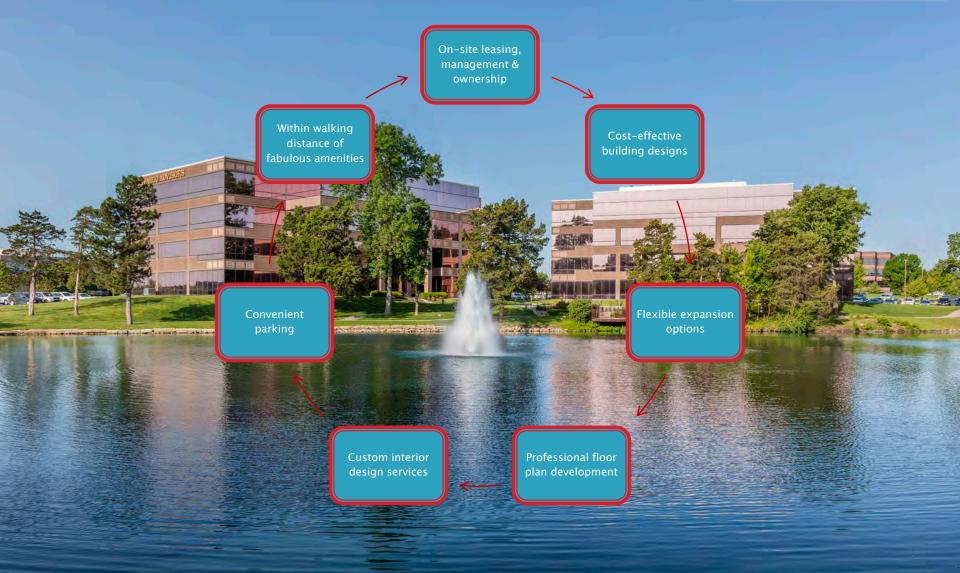

# Signage Opportunity Available 7311 W. 132<sup>nd</sup> St., Overland Park, KS Building XVI – Southcreek Office Park

'our Sign Here



## Available Building XVI

15,483 RSF **First Floor Suite** Window Offices Large Training Room **Fantastic Break Area Open Area on Glass Close to Fabulous** Amenities









Ready for Carpet & Paint Selections



#### Offices & Open Area On Glass



Large Break Area next to Fantastic Training Area



### DDI Commercial, Inc. 913-685-4100 Elaine R. Sight - <u>Elaine@ddirealty.com</u> Kathy H. Woodward, SIOR - <u>KathyW@ddirealty.com</u>





## Southcreek Office Park

METCALI