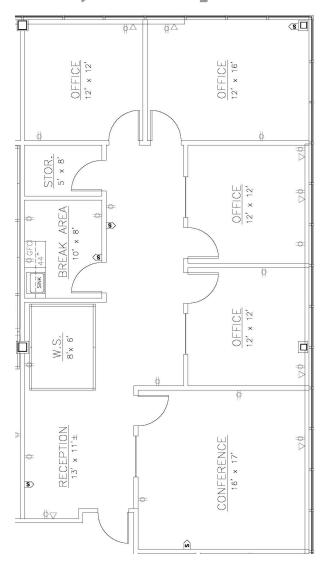

Building III—7201 W. 129th St.

## 1,621 sq. ft.

- **★** On-site leasing, management & ownership **★** Flexible expansion options
- **★** Cost-effective building designs
- **★** Professional floor plan development
- **★** Custom interior design services
- **★** General contracting by Southcreek
- **★** Convenient parking
- **★** Excellent location
- **★** Beautiful park settings
- \* Commitment to your needs