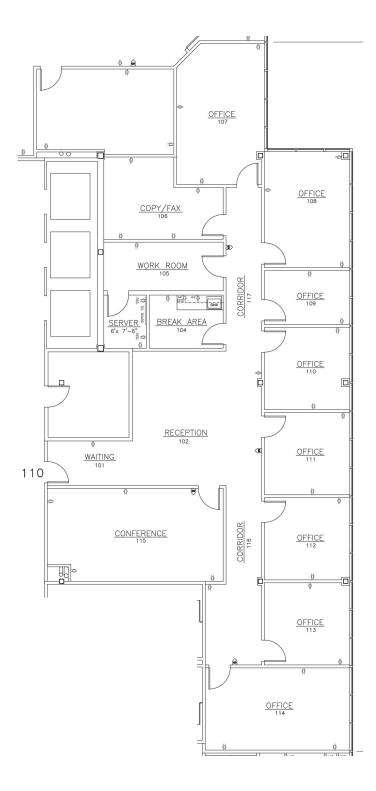

## 3,263 RSF

Available 4th Quarter 2024 **Great Location Great Window Offices Plenty of Parking On-Site Management** Within Walking **Distance to Lake** 

Elaine Sight Kathy Woodward, SIOR DDI COMMERCIAL, INC. 7200 West 132nd Street Suite 300 Overland Park, KS 66213 P: 913.685.4100 F: 913.685.1232 Elaine@DDIRealty.com