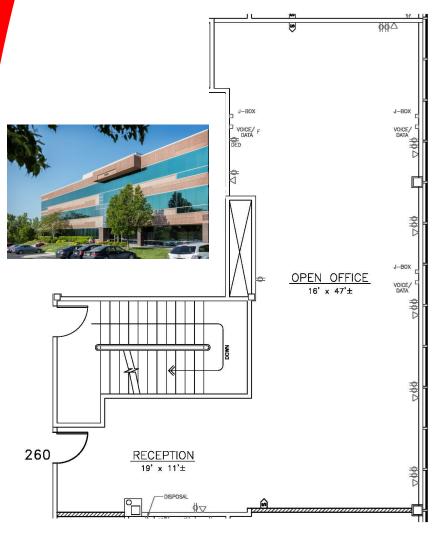

## 1,185 RSF

New to Market! **Ready for Occupancy** 

**Terrific New Open** Floor Plan With **Lots of Glass** 

**Walking Access** to Lake, Shops and Restaurants

Kathy Woodward, SIOR

Elaine Sight

DDI COMMERCIAL, INC.