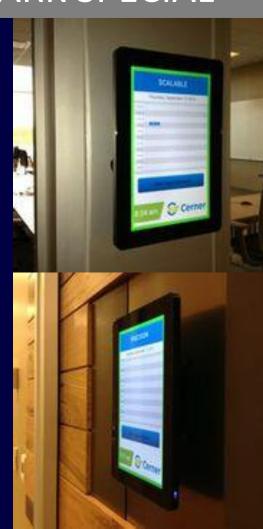

## Conference room tablet displays with Outlook integration!

Southcreek tenants will receive a 10% discount on hardware and software fees.

- CTI Solutions offers the ability to create a completely customized look and feel for corporate meeting displays.
- Tablet displays range from 7"-21".
- Employees can schedule meeting information from Outlook onto displays located outside of conference rooms.
- Manually input information onto touch tablets.
- Border lit notifications when meeting rooms are in use.