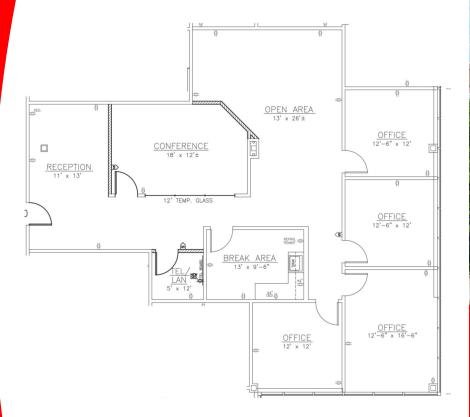

Building XIIB—7400 W. 132nd St.

**Available Now! Move-In Ready Offices on Glass On-Site** Management

## **2,103 sq. ft.**

- **★** On-site leasing, management & ownership ★ Flexible expansion options
- **★** Cost-effective building designs
- **★** Professional floor plan development
- **★** Custom interior design services
- **★** General contracting by Southcreek
- \* Convenient parking
- **★** Excellent location
- **★** Beautiful park settings
- \* Commitment to your needs