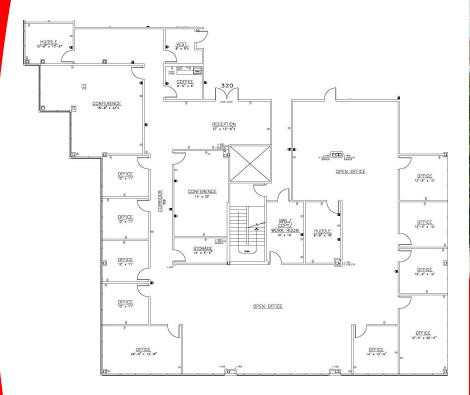

Building XVI 7311 W. 132nd St.

## 7,475 sq. ft. **Available Now!**

- **★** On-site leasing, management & ownership ★ Flexible expansion options
- **★** Cost-effective building designs
- \* Professional floor plan development
- \* Custom interior design services
- **★** General contracting by Southcreek
- \* Convenient parking
- **★** Excellent location
- \* Beautiful park settings
- \* Commitment to your needs

3 Sides of Glass **Nice Mix of Office** and Open Area

**Entrance on Elevator Lobby** 

**Close to Amenities** 

Elaine Sight Kathy Woodward, SIOR DDI COMMERCIAL, INC.

7200 West 132nd Street Suite 300 Overland Park, KS 66213 P: 913.685.4100 F: 913.685.1232