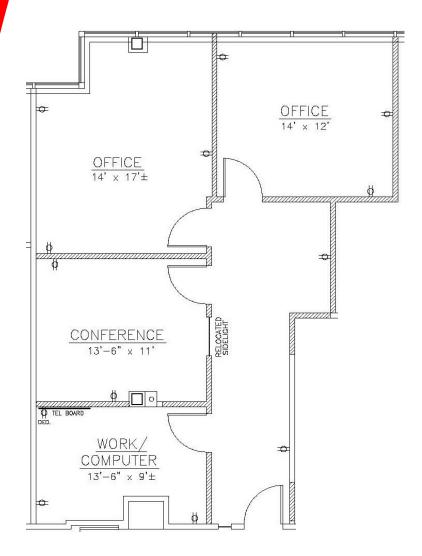

Building III—7201 W. 129th St.

983 sq. ft.

- **★** On-site leasing, management & ownership ★ Flexible expansion options
- **★** Cost-effective building designs
- **★** Professional floor plan development
- **★** Custom interior design services
- **★** General contracting by Southcreek
- \* Convenient parking
- **★** Excellent location
- **★** Beautiful park settings
- \* Commitment to your needs