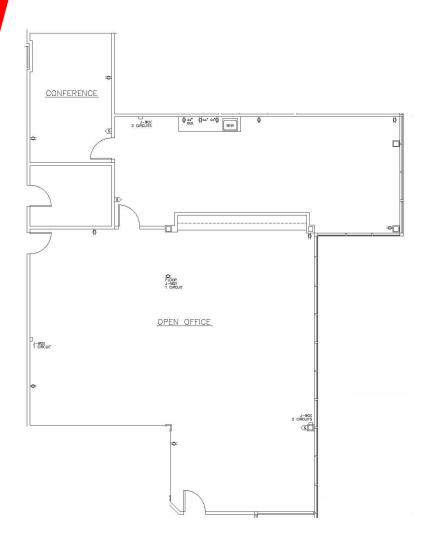

Building VIII—7415 W. 130th St.

**2,505 sq. ft.** 

- **★** On-site leasing, management & ownership ★ Flexible expansion options
- **★** Cost-effective building designs
- **★** Professional floor plan development
- **★** Custom interior design services
- \* General contracting by Southcreek
- **★** Convenient parking
- **★** Excellent location
- **★** Beautiful park settings
- \* Commitment to your needs

## 1st Floor Suite Blank Slate to Work With

Great Location
Right Off Entry to
Building