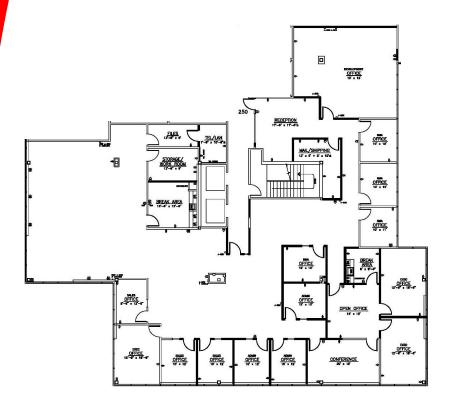

Building VIII—7415 W. 130th St.

## 7,912 sq. ft.

- **★** On-site leasing, management & ownership ★ Flexible expansion options
- **★** Cost-effective building designs
- **★** Professional floor plan development
- **★** Custom interior design services
- **★** General contracting by Southcreek
- \* Convenient parking
- **★** Excellent location
- **★** Beautiful park settings
- \* Commitment to your needs

## Available 8/2017 **Great Location Open Area Plus Offices**

**Plenty of Parking On-Site Management** 