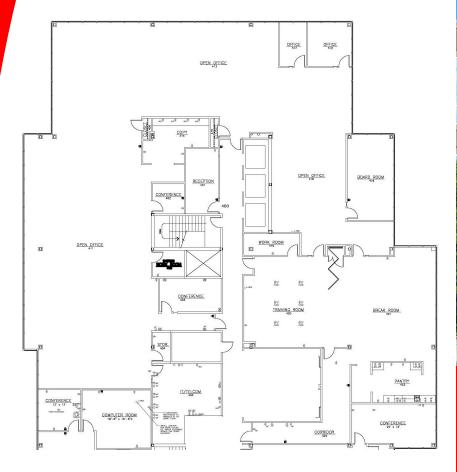

## 4th Floor Suite with 3 Walls of Glass

Offices and Open Area on Glass

**Across from Deer Creek Golf Course** 